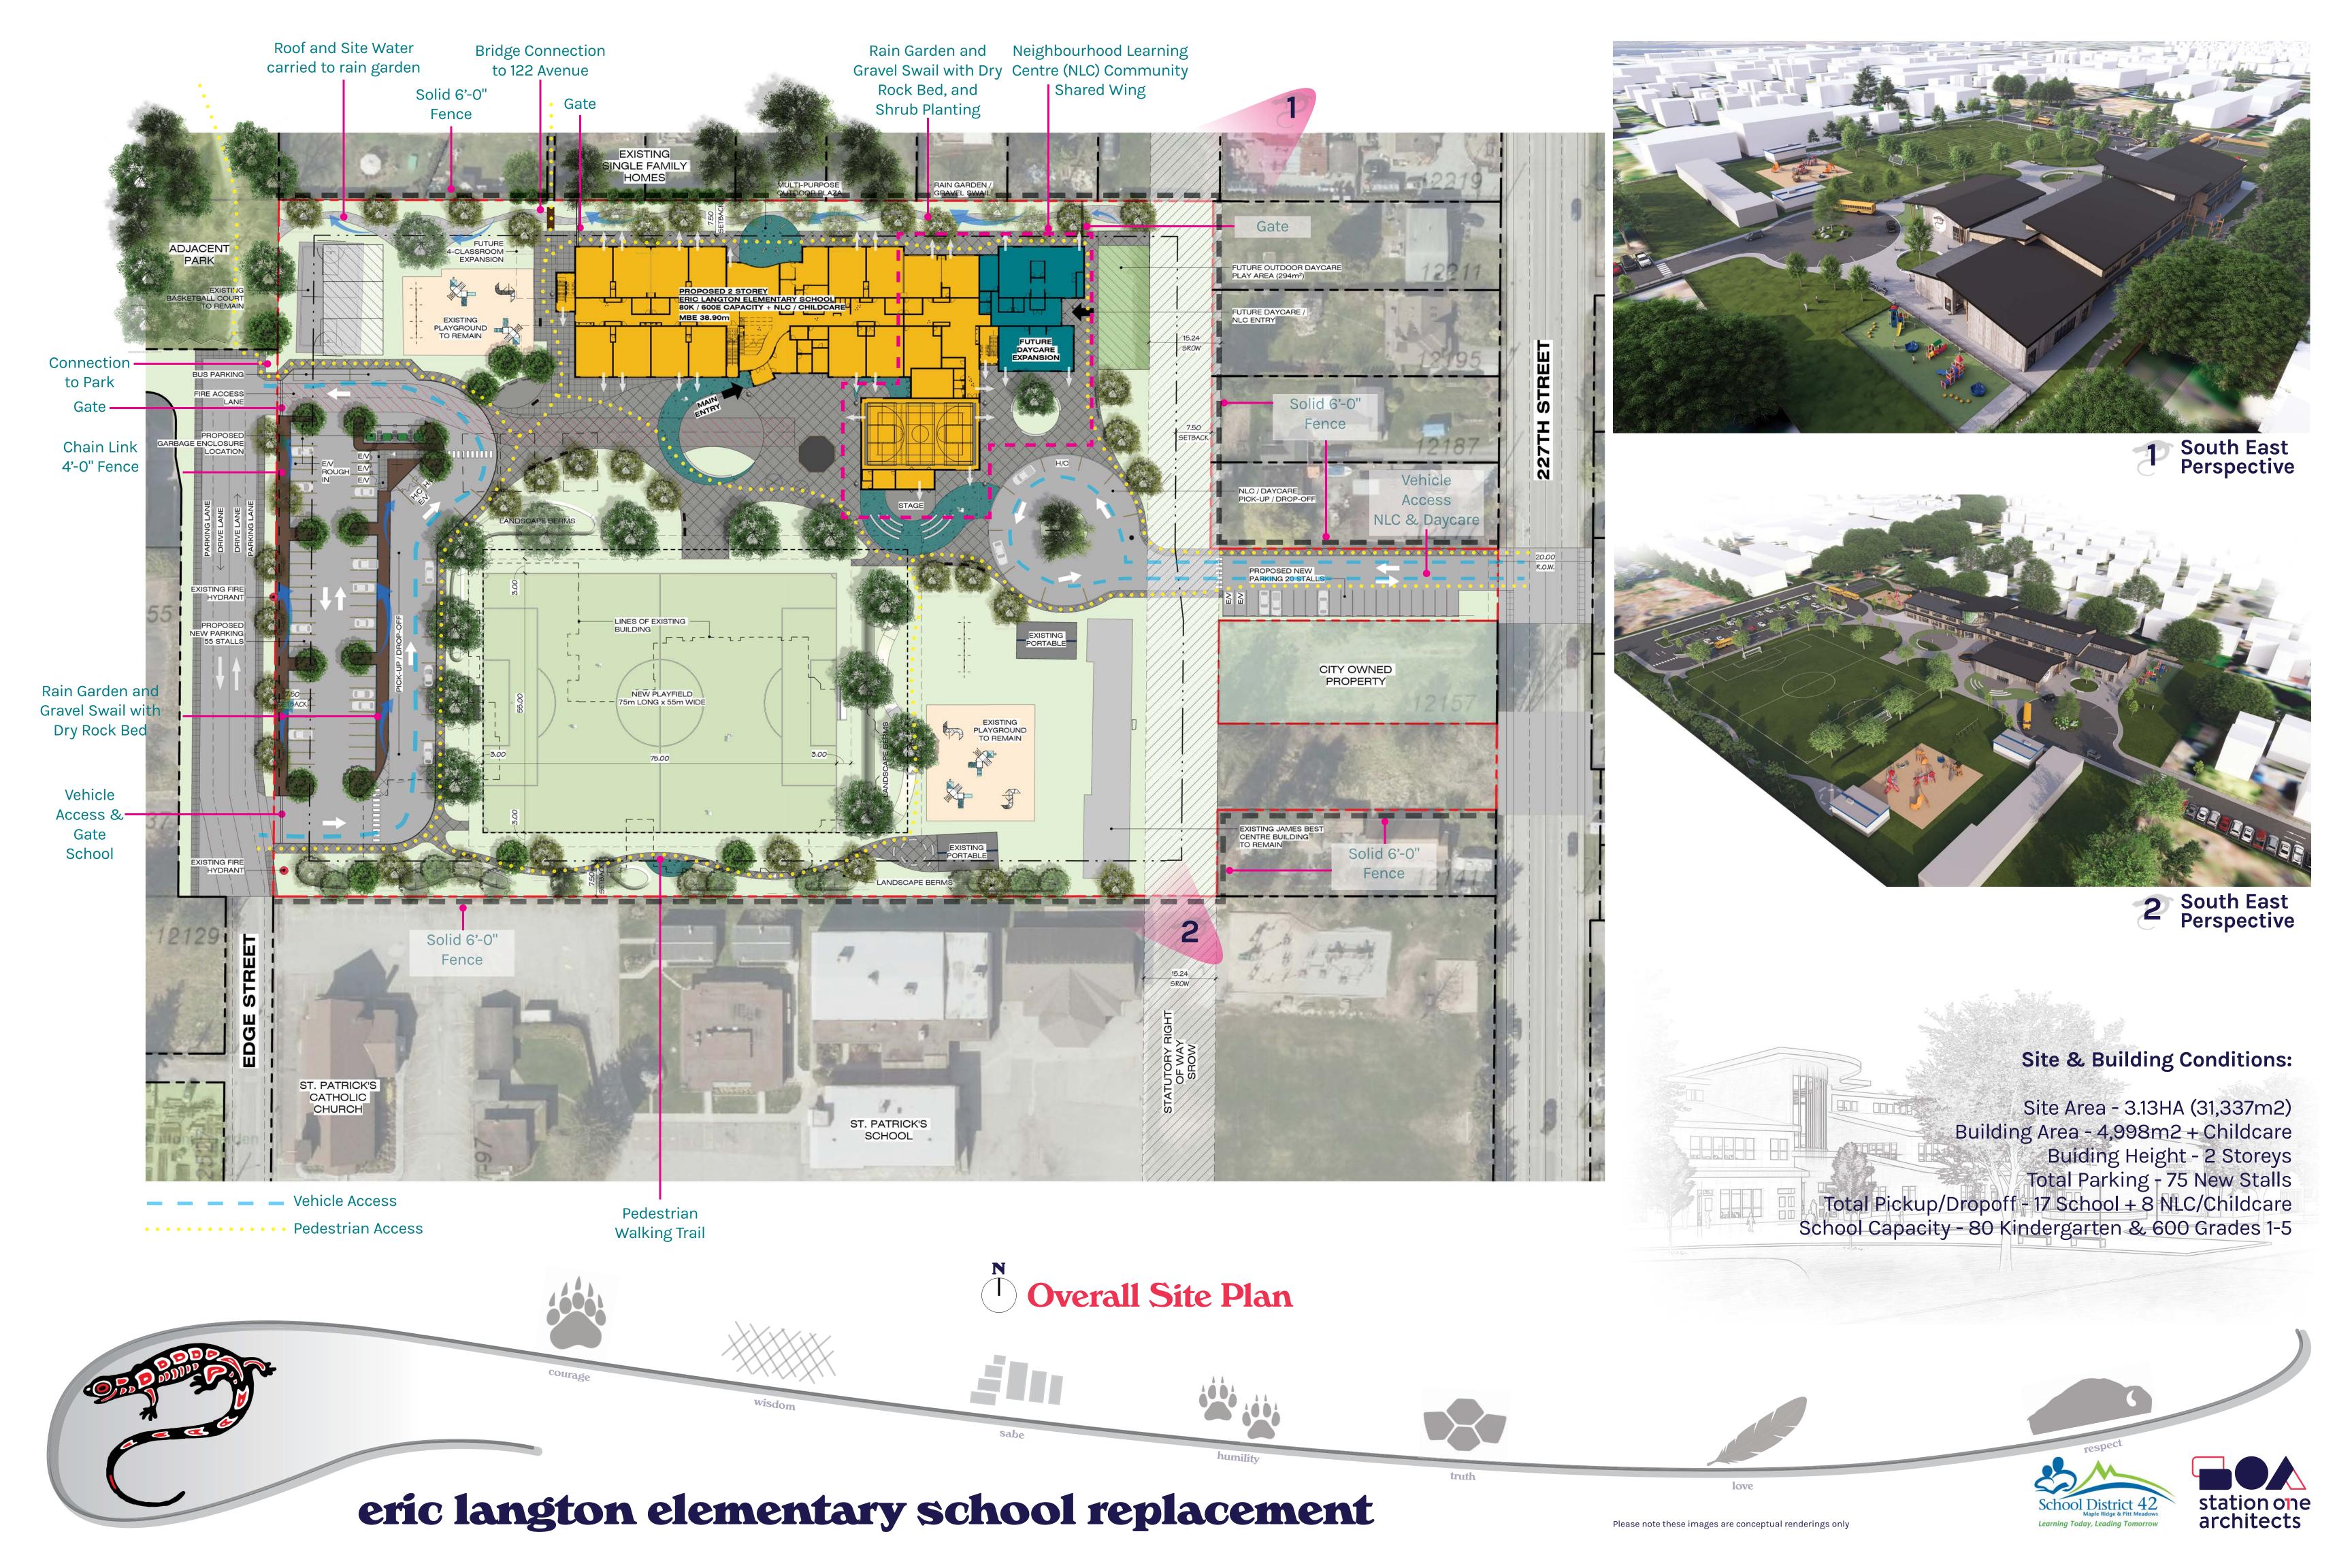

2 South Pathway

4 Edge Street Perspective

3 Outdoor Learning / Stage

Future Daycare Entrance

4 Outdoor Multi-Purpose

love

School District 42

Maple Ridge & Pitt Meadows