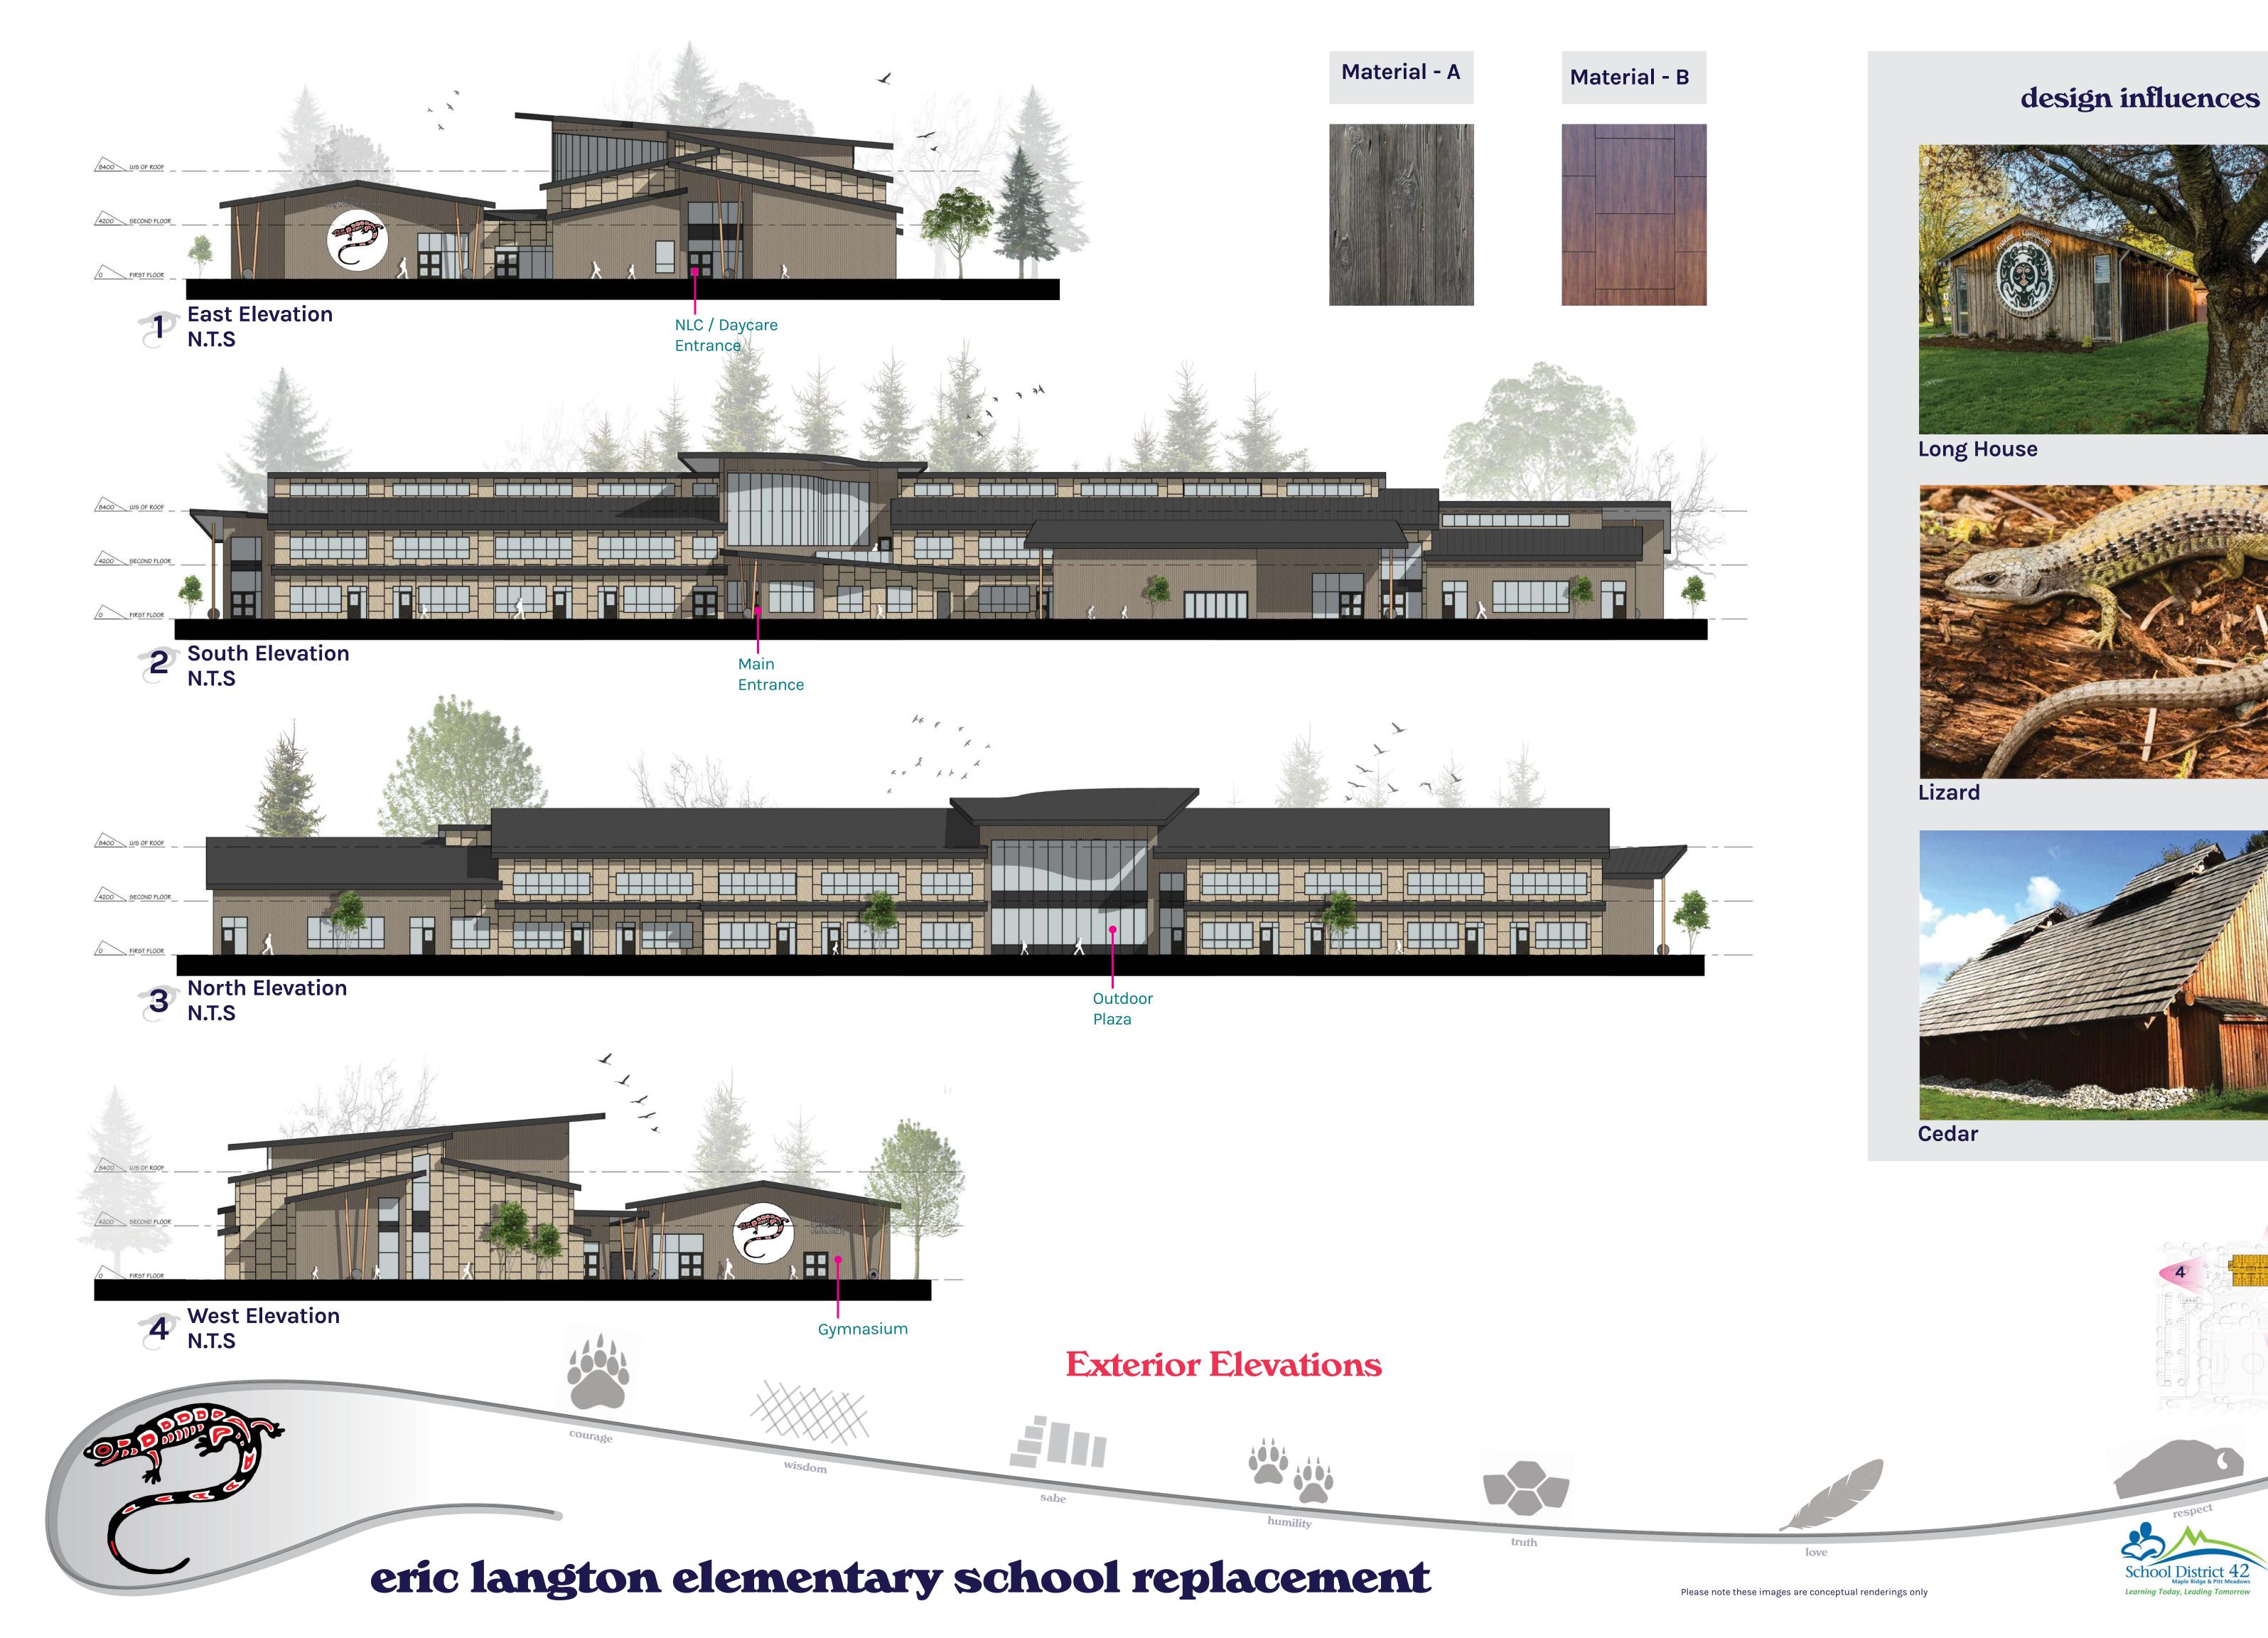

love

School District 42

Maple Ridge & Pitt Meadows

these images are conceptual renderings only

Learning Today, Leading Tomorrow

station one architects















station one architects







3 Approach to Front Entrance



2 South Pathway



4 Edge Street Perspective























3 Outdoor Learning / Stage



Future Daycare Entrance



4 Outdoor Multi-Purpose











love

School District 42

Maple Ridge & Pitt Meadows

esse images are conceptual renderings only

Learning Today, Leading Tomorrow

station one architects







3 Aboriginal Education Room



2 Multi-Purpose Room



4 NLC Kitchen

















3 Collaboration Space - Level 2



2 Collaboration Space - Level 1



4 Learning Stair