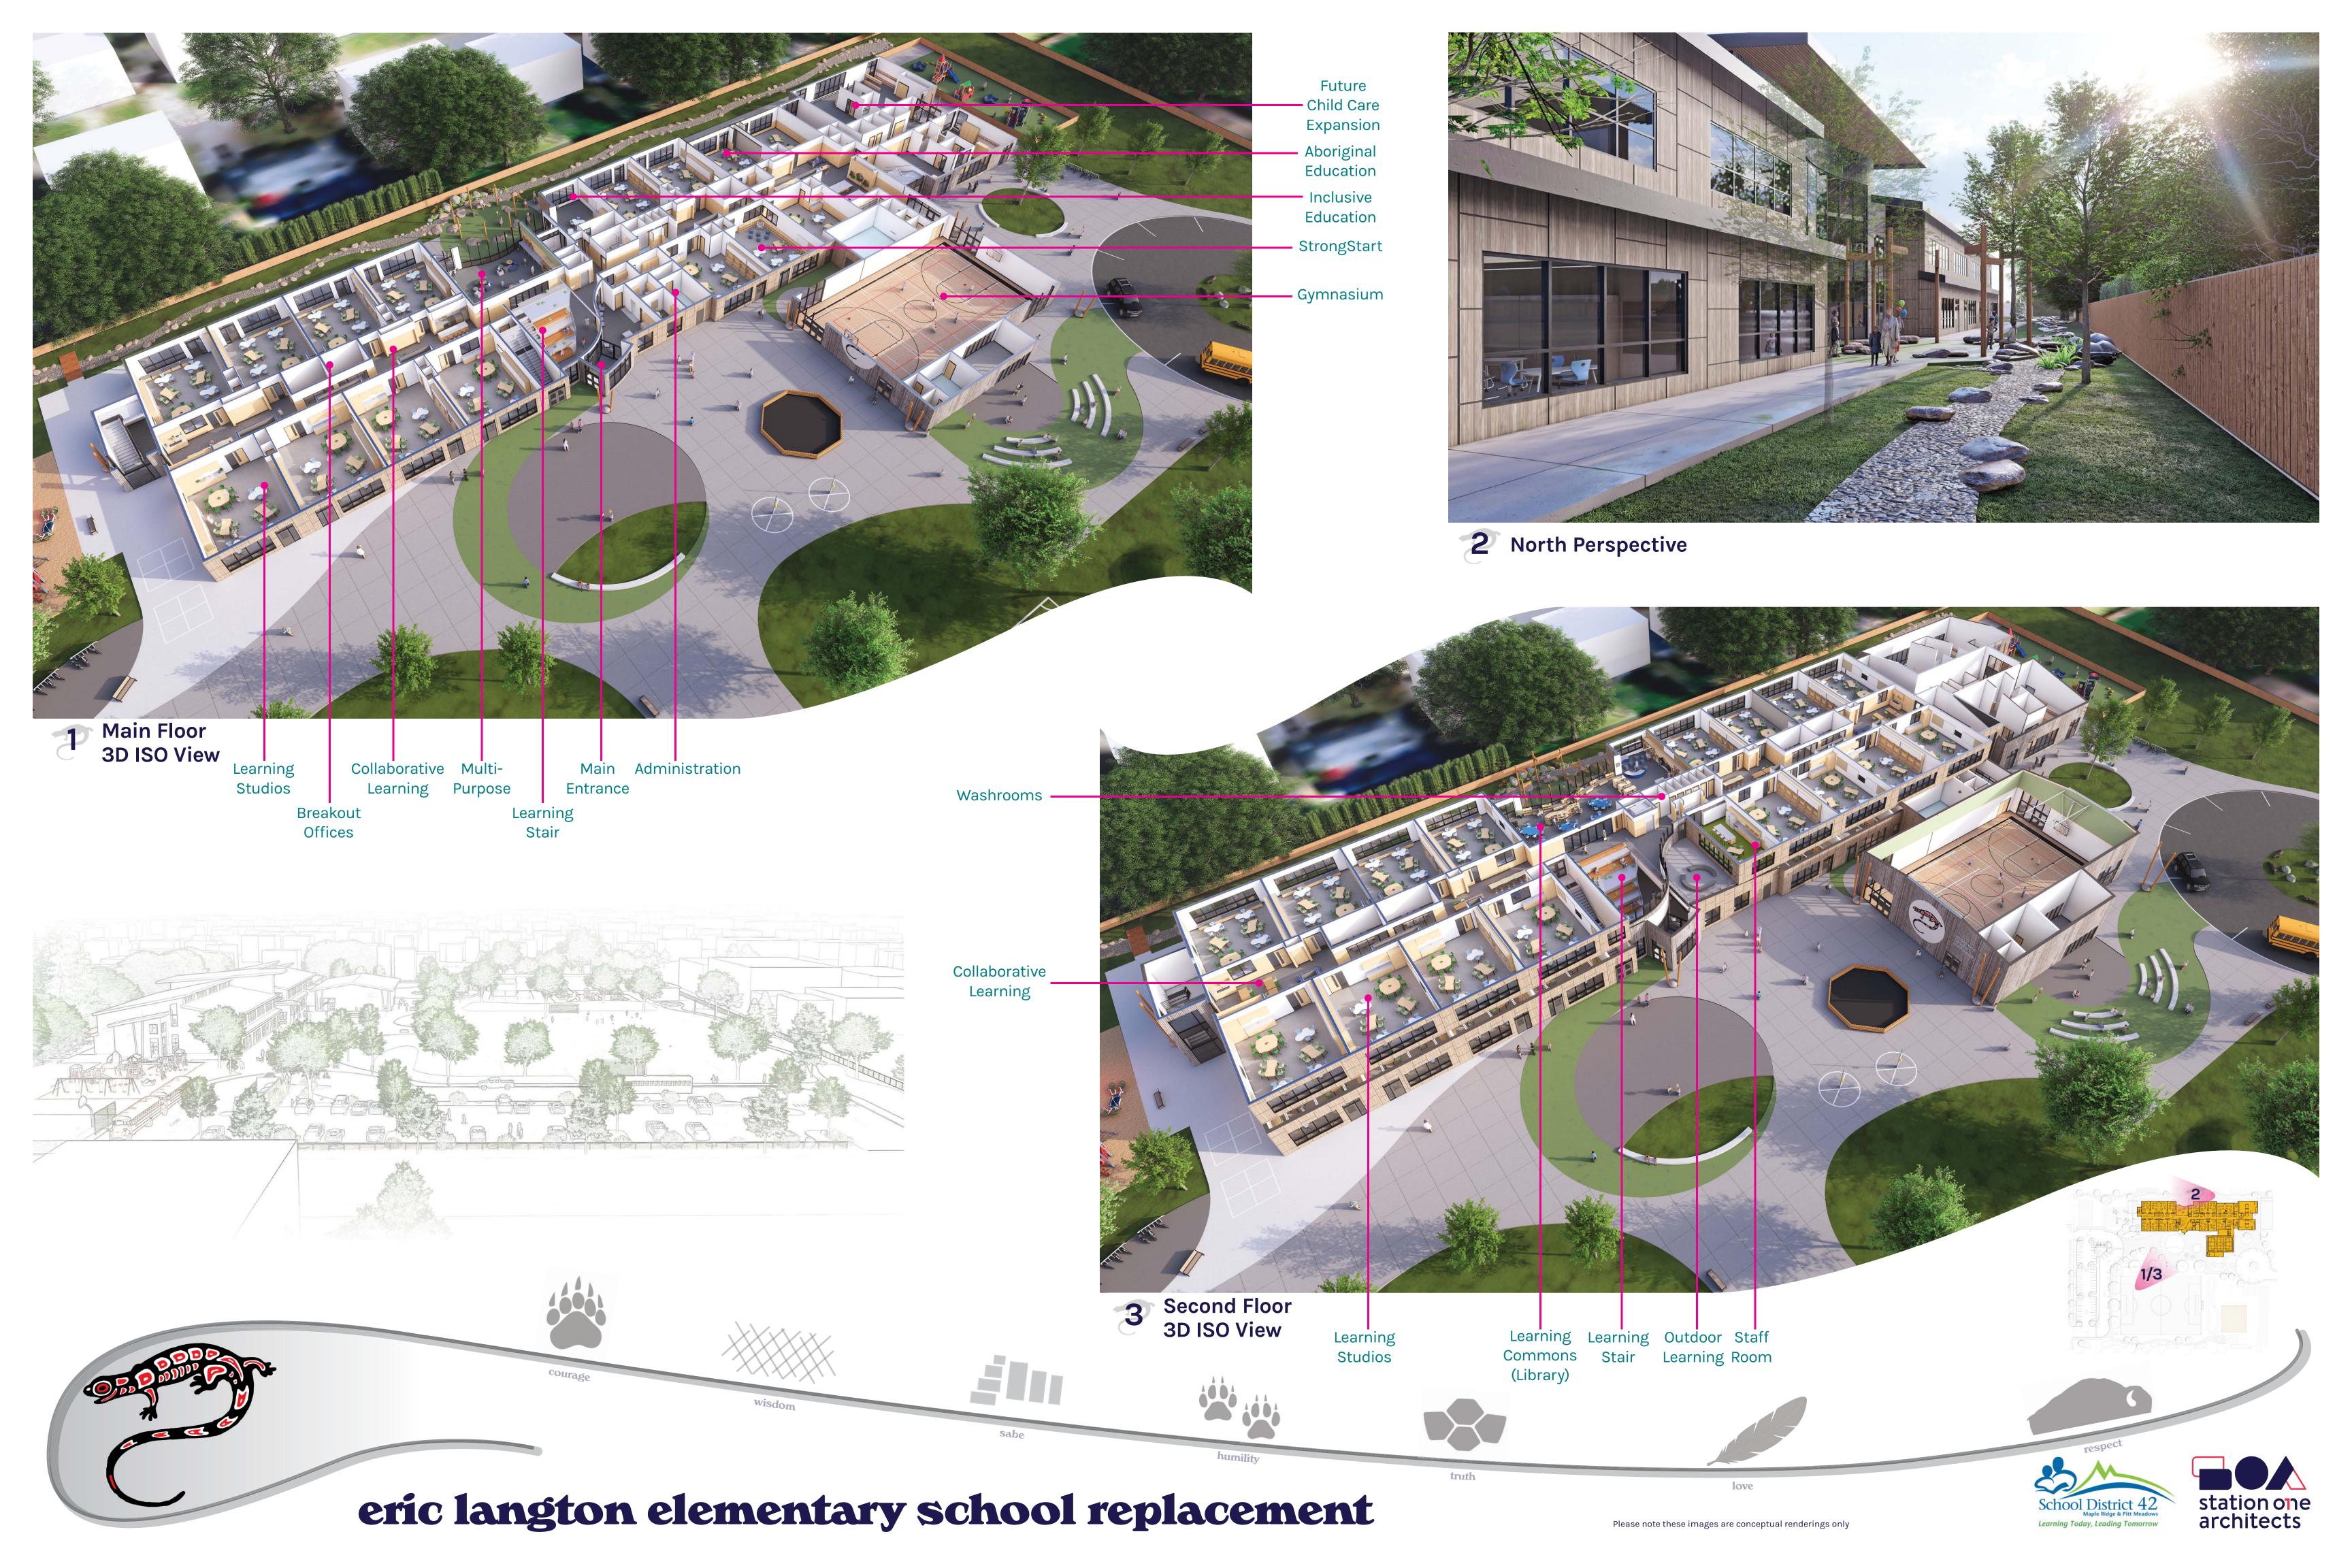

love

School District 42

Maple Ridge & Pitt Meadows

these images are conceptual renderings only

Learning Today, Leading Tomorrow

station one architects















station one architects







3 Approach to Front Entrance



2 South Pathway



4 Edge Street Perspective























3 Outdoor Learning / Stage



Future Daycare Entrance



4 Outdoor Multi-Purpose











love

School District 42

Maple Ridge & Pitt Meadows

esse images are conceptual renderings only

Learning Today, Leading Tomorrow

station one architects







3 Aboriginal Education Room



2 Multi-Purpose Room



4 NLC Kitchen

















3 Collaboration Space - Level 2



2 Collaboration Space - Level 1



4 Learning Stair