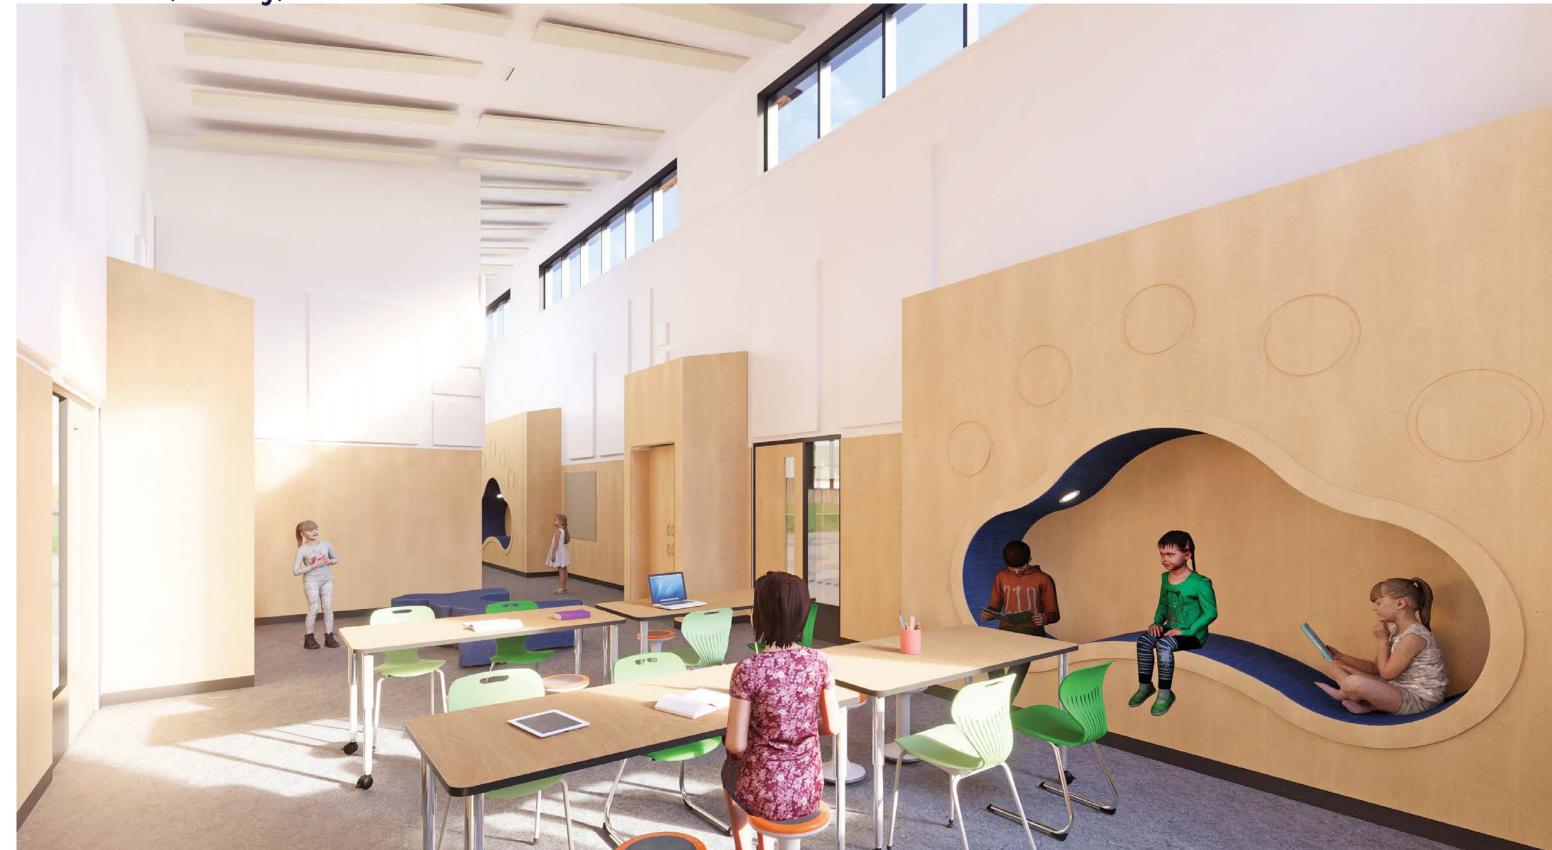

esse images are conceptual renderings only

Learning Today, Leading Tomorrow

station one architects

3 Aboriginal Education Room

2 Multi-Purpose Room

4 NLC Kitchen

3 Collaboration Space - Level 2

2 Collaboration Space - Level 1