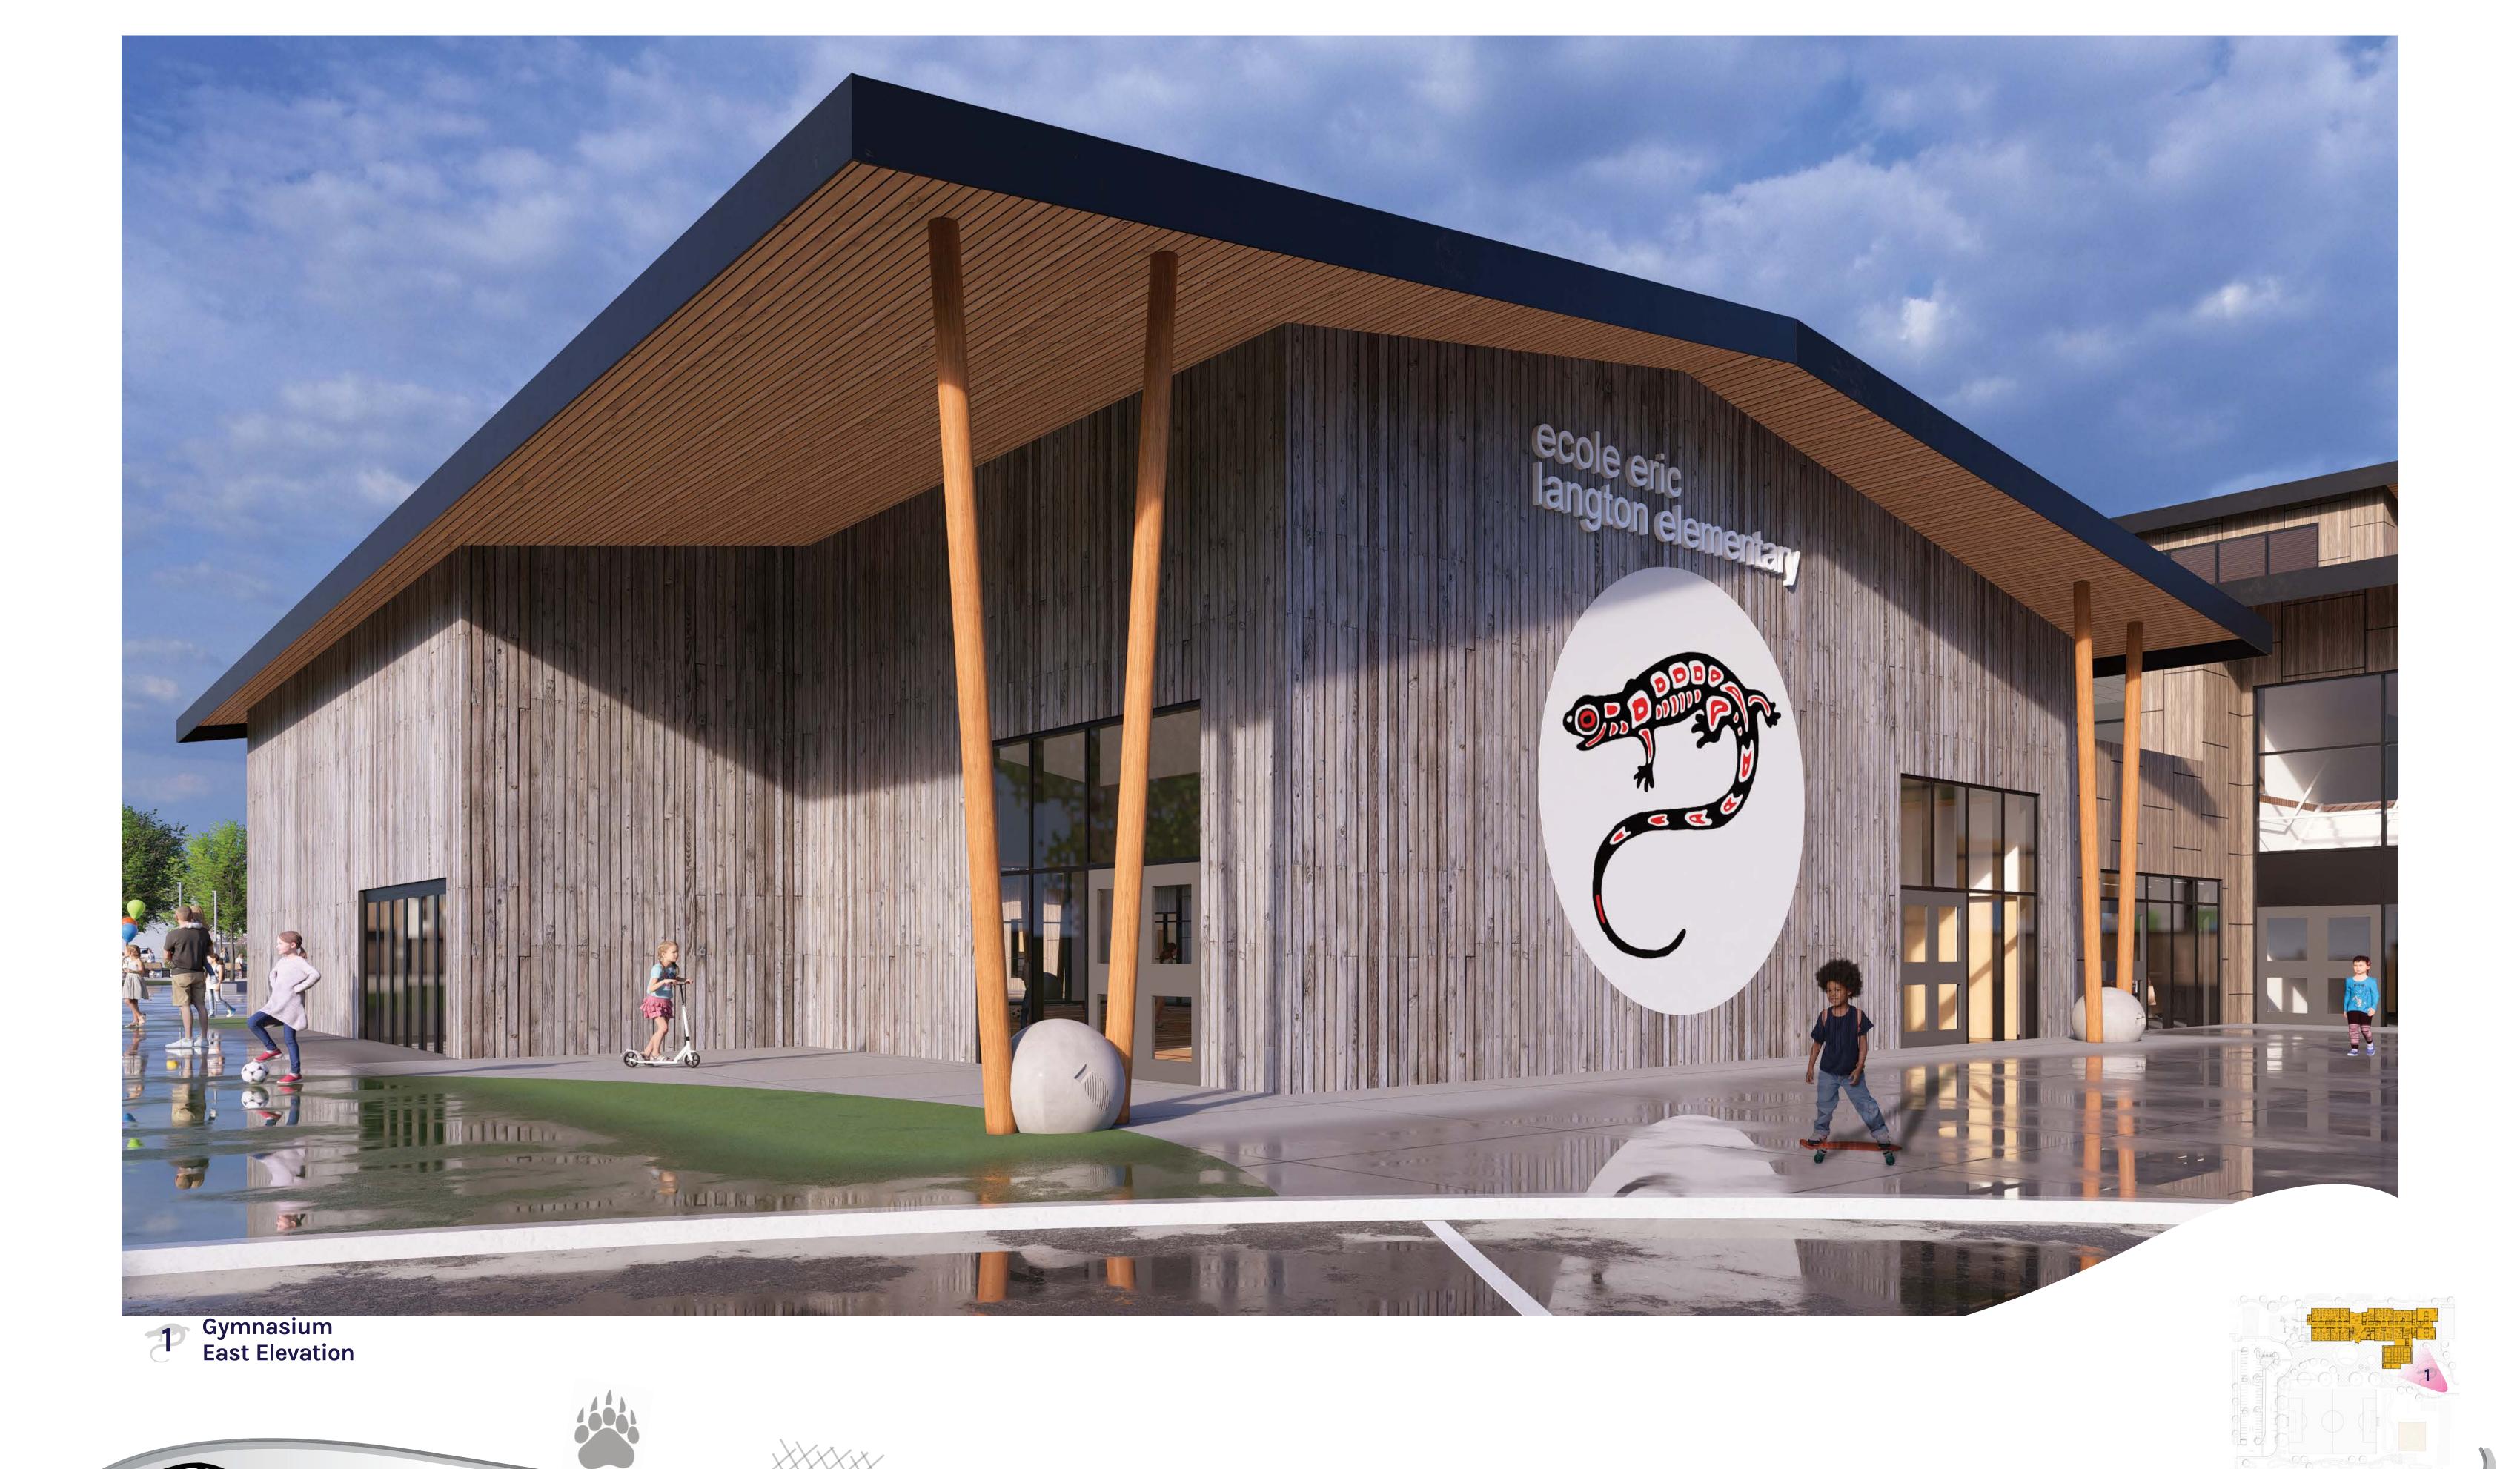

love

School District 42

Maple Ridge & Pitt Meadows

these images are conceptual renderings only

Learning Today, Leading Tomorrow

station one architects















station one architects







3 Approach to Front Entrance



2 South Pathway



4 Edge Street Perspective























3 Outdoor Learning / Stage



Future Daycare Entrance



4 Outdoor Multi-Purpose











love

School District 42

Maple Ridge & Pitt Meadows

esse images are conceptual renderings only

Learning Today, Leading Tomorrow

station one architects







3 Aboriginal Education Room



2 Multi-Purpose Room



4 NLC Kitchen

















3 Collaboration Space - Level 2



2 Collaboration Space - Level 1



4 Learning Stair