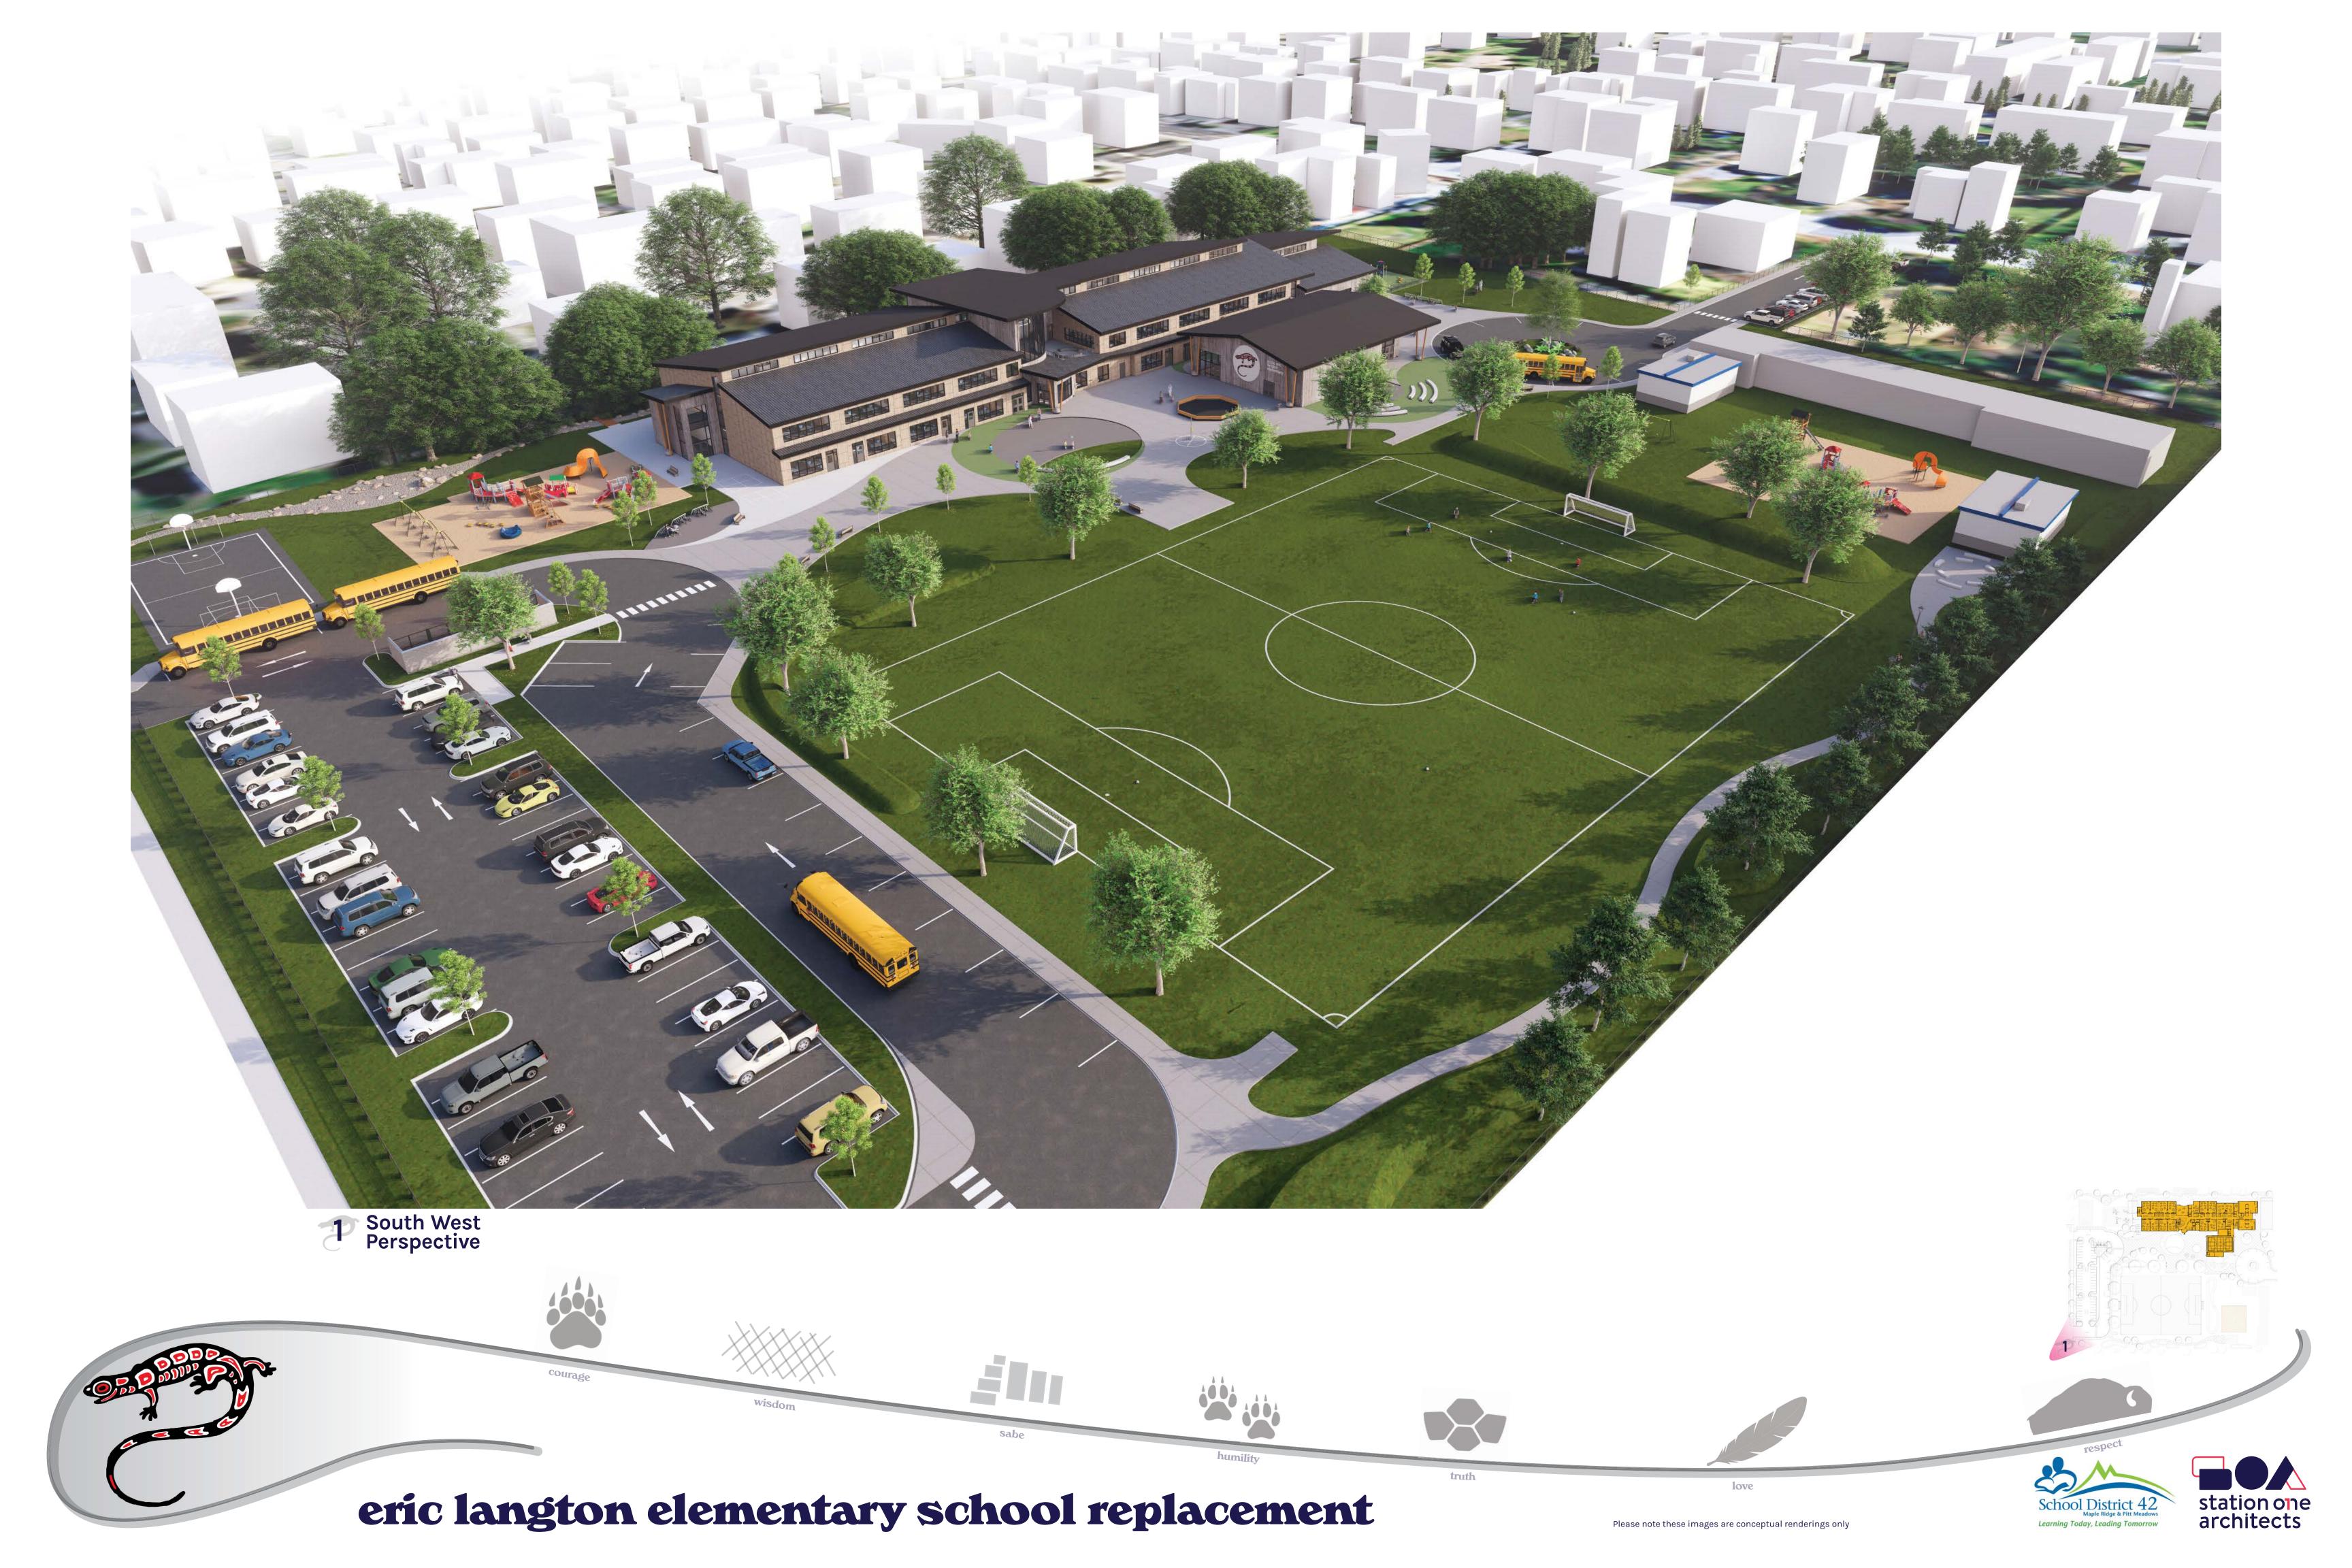

love

School District 42

Maple Ridge & Pitt Meadows

these images are conceptual renderings only

Learning Today, Leading Tomorrow

station one architects















station one architects







3 Approach to Front Entrance



2 South Pathway



4 Edge Street Perspective























3 Outdoor Learning / Stage



Future Daycare Entrance



4 Outdoor Multi-Purpose











love

School District 42

Maple Ridge & Pitt Meadows

esse images are conceptual renderings only

Learning Today, Leading Tomorrow

station one architects







3 Aboriginal Education Room



2 Multi-Purpose Room



4 NLC Kitchen

















3 Collaboration Space - Level 2



2 Collaboration Space - Level 1



4 Learning Stair