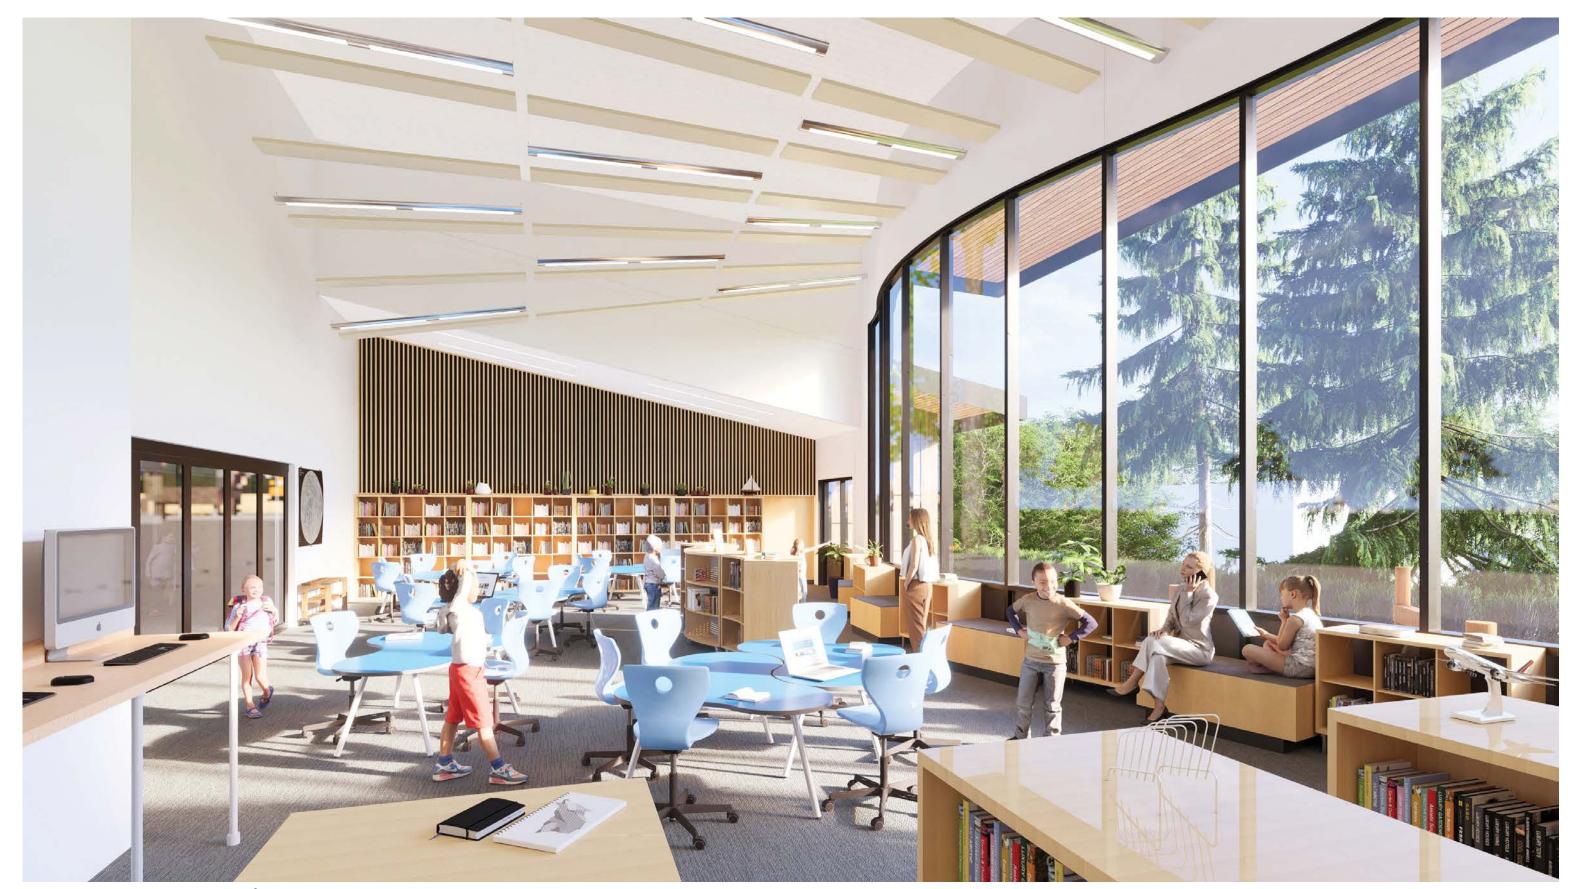

esse images are conceptual renderings only

Learning Today, Leading Tomorrow

station one architects

3 Aboriginal Education Room

2 Multi-Purpose Room

4 NLC Kitchen

3 Collaboration Space - Level 2

2 Collaboration Space - Level 1