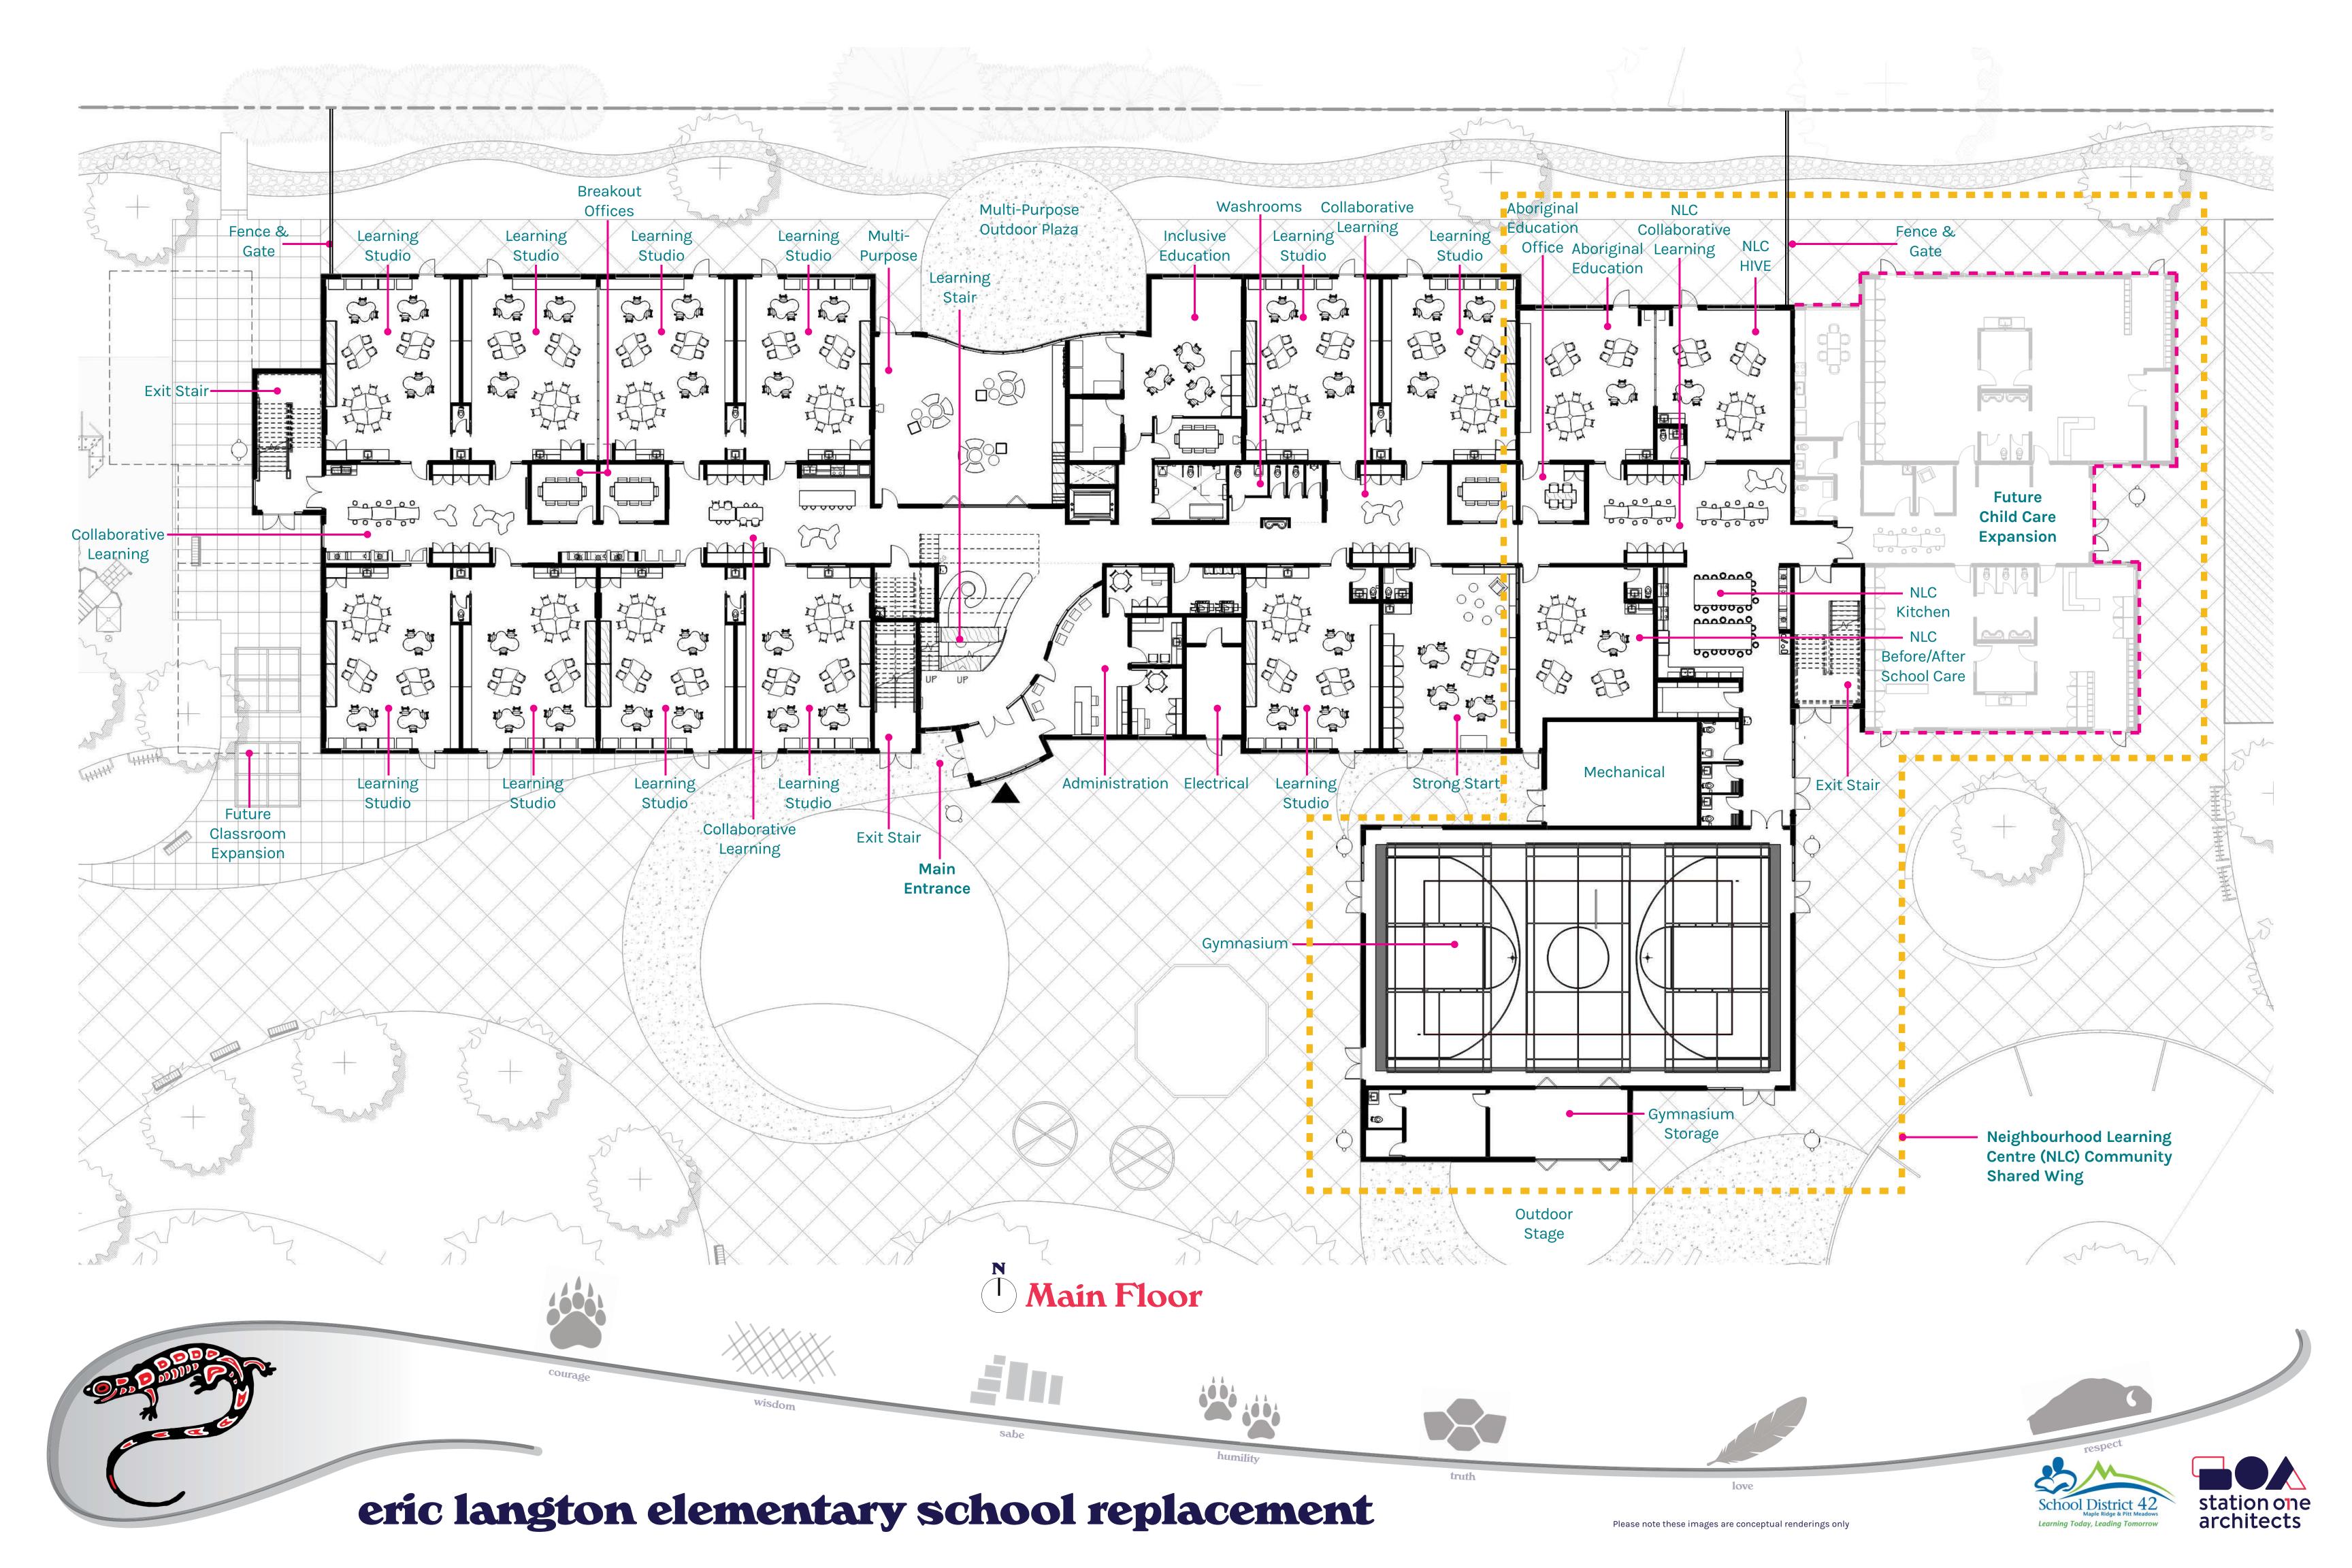

esse images are conceptual renderings only

Learning Today, Leading Tomorrow

station one architects

3 Aboriginal Education Room

2 Multi-Purpose Room

4 NLC Kitchen

3 Collaboration Space - Level 2

2 Collaboration Space - Level 1