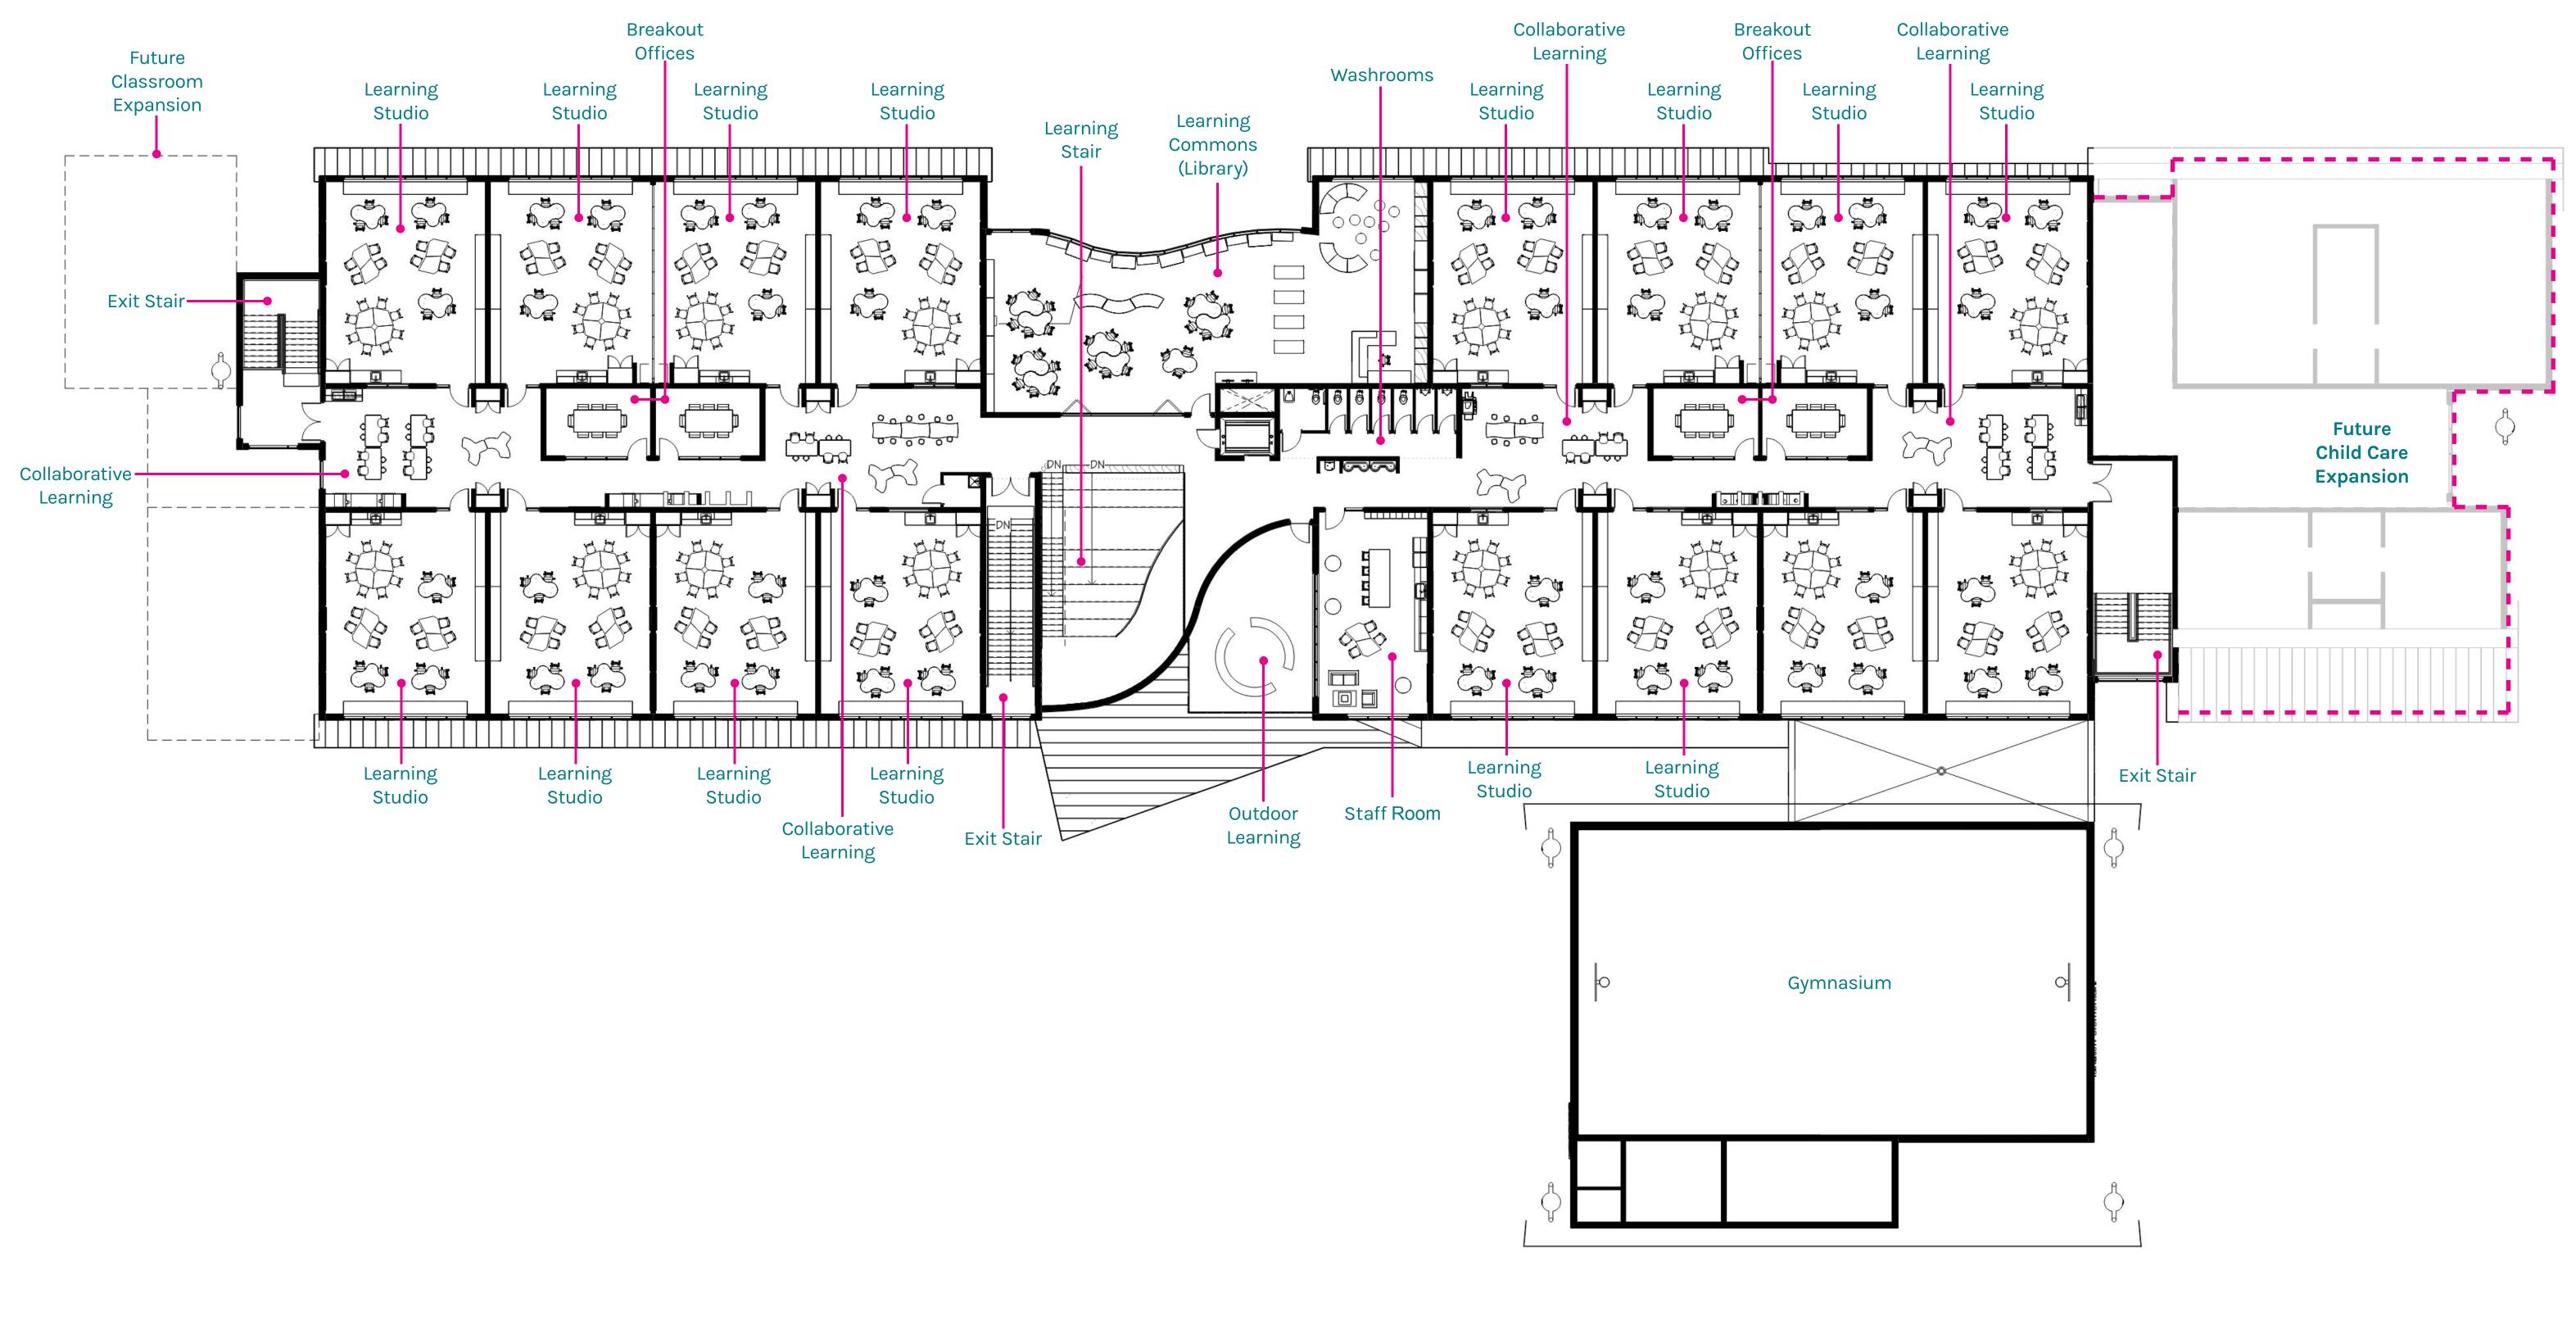

love

School District 42

Maple Ridge & Pitt Meadows

these images are conceptual renderings only

Learning Today, Leading Tomorrow

station one architects















station one architects







3 Approach to Front Entrance



2 South Pathway



4 Edge Street Perspective























3 Outdoor Learning / Stage



Future Daycare Entrance



4 Outdoor Multi-Purpose











love

School District 42

Maple Ridge & Pitt Meadows

esse images are conceptual renderings only

Learning Today, Leading Tomorrow

station one architects







3 Aboriginal Education Room



2 Multi-Purpose Room



4 NLC Kitchen

















3 Collaboration Space - Level 2



2 Collaboration Space - Level 1



4 Learning Stair